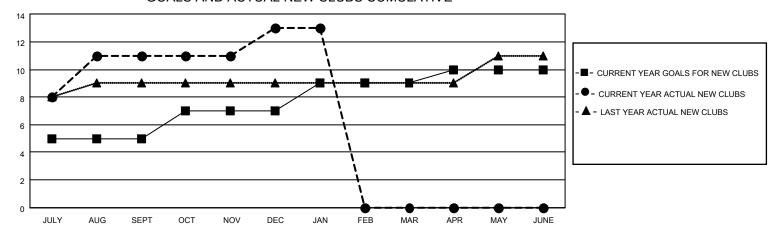

## GOALS AND ACTUAL NEW CLUBS CUMULATIVE

## MONTHLY MEMBERSHIP PROGRESS REPORT

LOCATION INDIA District 322 F Results as of: 1/31/2021

| Clubs         |               |             |               | Members               |                        |                         |                                                    |  |
|---------------|---------------|-------------|---------------|-----------------------|------------------------|-------------------------|----------------------------------------------------|--|
|               | RESULTS FOR   | R 2020-2021 |               | RESULTS FOR 2020-2021 |                        |                         |                                                    |  |
| QUARTER       | NEW CLUB GOAL | NEW CLUBS   | DROPPED CLUBS | QUARTER MEM           | BER GROWTH NET<br>GOAL | MEMBER GROWTH<br>ACTUAL | DROPPED<br>MEMBERS ACTUAL<br>(including transfers) |  |
| JULY/AUG/SEPT | 5             | 11          | 3             | JULY/AUG/SEPT         | 50                     | 489                     | 91                                                 |  |
| OCT/NOV/DEC   | 2             | 2           | 0             | OCT/NOV/DEC           | 50                     | 198                     | 107                                                |  |
| JAN/FEB/MAR   | 2             | 0           | 0             | JAN/FEB/MAR           | 50                     | 24                      | 10                                                 |  |
| APR/MAY/JUNE  | 1             | 0           | 0             | APR/MAY/JUNE          | 25                     | 0                       | 0                                                  |  |