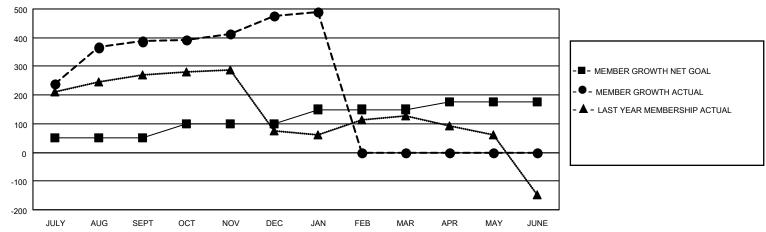

## GOALS AND ACTUAL MEMBERS CUMULATIVE

| DROPPED CLUBS: 3 |     | 76 CLUBS OF 127 ADDED 1 OR MORE | GENDER DISTRIBUTION        |                |       |
|------------------|-----|---------------------------------|----------------------------|----------------|-------|
|                  |     | NEW MEMBERS                     | MALE                       | 2,935 (71.52%) |       |
|                  |     |                                 | FEMALE                     | 1,169 (28.48%) |       |
| DROPPED MEMBERS  |     |                                 |                            | , ,            |       |
| DECEASED         | 11  | CLICK HERE FOR CUMULATIVE       | TOTAL FAMILY UNIT MEMBERS  |                | 1,379 |
| CLUB CANCELLED 0 |     | MEMBERSHIP DATA                 |                            |                | 705   |
| OTHER            | 197 |                                 | FAMILY MEMBERS PAYING HALF |                | 785   |
| TOTAL            | 208 |                                 | 1000                       |                |       |

## MONTHLY MEMBERSHIP PROGRESS REPORT

LOCATION INDIA District 322 F Results as of: 1/31/2021

| Clubs         |               |             |               | Members               |                        |                         |                                                    |  |
|---------------|---------------|-------------|---------------|-----------------------|------------------------|-------------------------|----------------------------------------------------|--|
|               | RESULTS FOR   | R 2020-2021 |               | RESULTS FOR 2020-2021 |                        |                         |                                                    |  |
| QUARTER       | NEW CLUB GOAL | NEW CLUBS   | DROPPED CLUBS | QUARTER MEM           | BER GROWTH NET<br>GOAL | MEMBER GROWTH<br>ACTUAL | DROPPED<br>MEMBERS ACTUAL<br>(including transfers) |  |
| JULY/AUG/SEPT | 5             | 11          | 3             | JULY/AUG/SEPT         | 50                     | 489                     | 91                                                 |  |
| OCT/NOV/DEC   | 2             | 2           | 0             | OCT/NOV/DEC           | 50                     | 198                     | 107                                                |  |
| JAN/FEB/MAR   | 2             | 0           | 0             | JAN/FEB/MAR           | 50                     | 24                      | 10                                                 |  |
| APR/MAY/JUNE  | 1             | 0           | 0             | APR/MAY/JUNE          | 25                     | 0                       | 0                                                  |  |